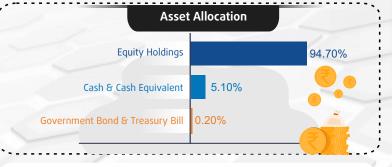

For performance of other schemes managed by Mr. Alok Singh, click here

Top 5 Sector Allocation 10.18% Pharmaceuticals & Biotechnology 8.92% Finance Industrial 7.49% Manufacturing Industrial 5.12% **Products** Electrical 4.70% Equipment

The above details are as on February 28, 2025

MCAP Categorization

Top 10 Equity Holdings

1800-266-2676 & 1800-103-2263

www.boimf.in

service@boimf.in To invest scan the QR code: