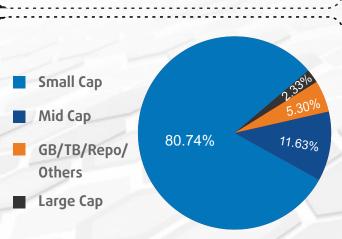

The above details are as on February 28, 2025

MCAP Categorization

Top 10 Equity Holdings

1800-266-2676 & 1800-103-2263

www.boimf.in

service@boimf.in To invest scan the QR code: